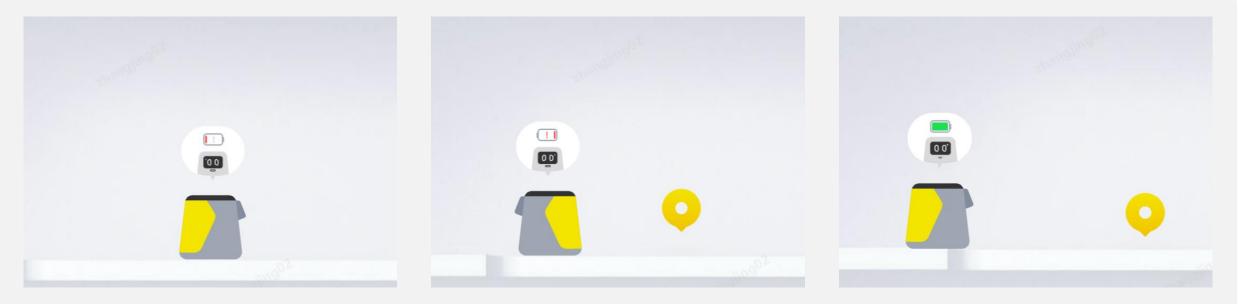

#### **Automatic Recharging**

> The robot will automatically return to the workstation\* when the power is low.

\*The workstation needs to be purchased additionally