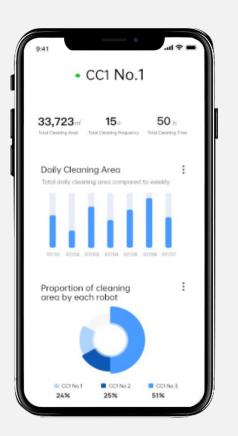

#### **Digital Cleaning**

- > **Remote operation** via APP, work status can be checked at any time.
- Get real-time notifications for cleaning performance, such as cleaning time and cleaning area.
- Digitization and visualization of cleaning effects: collect and summarize the working status of each unit, and automatically generate cleaning reports.