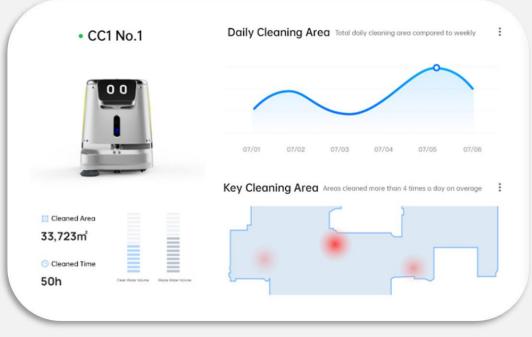

#### **Digital Cleaning**

- > **Remote operation** via APP, work status can be checked at any time.
- Get real-time notifications for cleaning performance, such as cleaning time and cleaning area.
- Digitization and visualization of cleaning effects: collect and summarize the working status of each unit, and automatically generate cleaning reports.