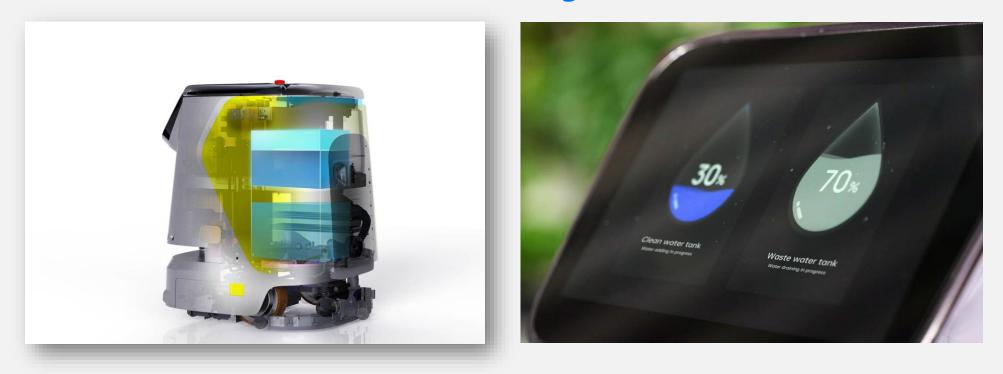

#### **Automatic Water Addition & Drainage**

- > Large Capacity: 15L clean water tank and 15L waste water tank with an exclusive workstation
- > Automatically fill and drain the water at the workstation\*
- > No manual intervention, worry-free and labor-saving

#### **Digital Cleaning**

- > **Remote operation** via APP, work status can be checked at any time.
- Get real-time notifications for cleaning performance, such as cleaning time and cleaning area.
- Digitization and visualization of cleaning effects: collect and summarize the working status of each unit, and automatically generate cleaning reports.