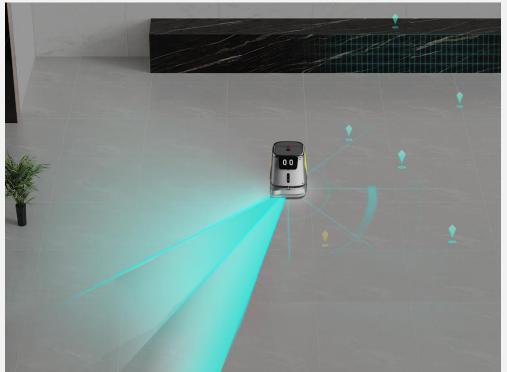

#### **Automatic Localization & Navigation**

- Based on PUDU SLAM positioning system, CC1 supports both Visual SLAM and Laser SLAM positioning and navigation solutions to perform tasks more efficiently in complex scenarios.
- Equipped with Multi-fusion sensors, it can stop at any angle and move away as soon as it encounters obstacles.