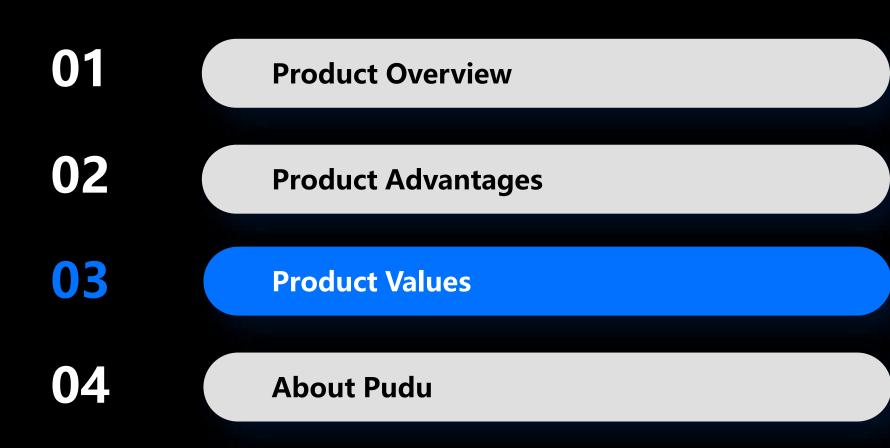

#### **Product Overview**

| Machine Dimension        | 663*568*682mm                                |
|--------------------------|----------------------------------------------|
| Machine weight           | 69kg                                         |
| Sweeping Width           | 500mm                                        |
| Scrubbing Width          | 400mm                                        |
| Water Tank Capacity      | Clean Water Tank 15L<br>Waste Water Tank 15L |
| Charging Time            | < 3h                                         |
| Run-time                 | Max 8h                                       |
| Cleaning Efficiency      | 700-1000m²/h                                 |
| Cleaning Operating Noise | < 70dB                                       |
| Cruise Speed             | Max 1.2m/s                                   |
| Local Interaction        | 10.1-inch touch screen                       |
| Positioning Method       | Visual + Laser Positioning                   |

#### **Four-in-one Versatile Cleaning**

- Sweeping, Scrubbing, Vacuuming and Dust Mopping multi-function in one. All cleaning needs can be easily met by one machine.
- > Two main cleaning modes:
  - 1. Sweeping + Vacuuming + Mopping
  - 2. Scrubbing
- Modular Component Design: Removing the accessory is no longer a tedious task, but a fast and efficient one. Accessories (such as side brush, roller brush, squeegee, and mopping sweeper) can be loaded and unloaded within 1 minute.

#### **Fit Corners Perfectly**

Ultimate edge cleaning( < 6cm edge to edge) in certain scenes with side brushes.</li>
It performs edge sweeping well with no trash left behind.

#### **Automatic Localization & Navigation**

- Based on PUDU SLAM positioning system, CC1 supports both Visual SLAM and Laser SLAM positioning and navigation solutions to perform tasks more efficiently in complex scenarios.
- Equipped with Multi-fusion sensors, it can stop at any angle and move away as soon as it encounters obstacles.