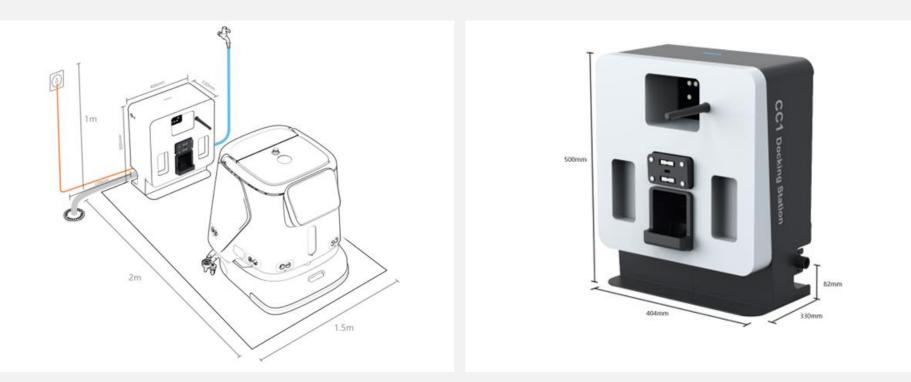

#### **Automatic Recharging**

> The robot will automatically return to the workstation\* when the power is low.

\*The workstation needs to be purchased additionally

#### **Automatic Water Addition & Drainage**

- > Large Capacity: 15L clean water tank and 15L waste water tank with an exclusive workstation
- > Automatically fill and drain the water at the workstation\*
- > No manual intervention, worry-free and labor-saving