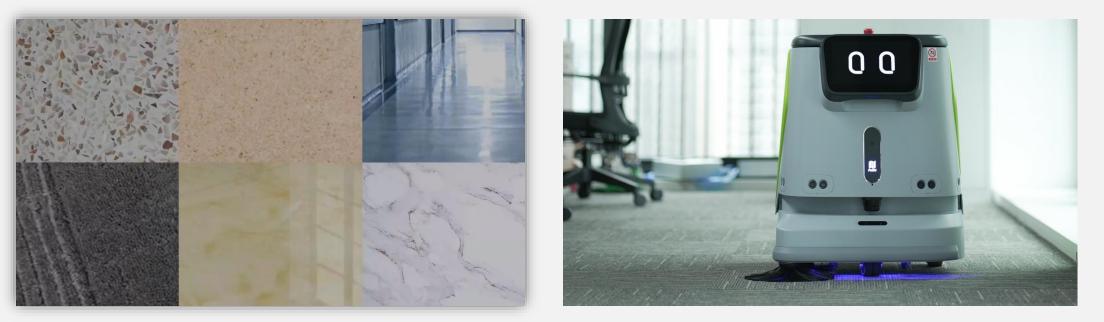

#### **Suit Various Floor Types**

- > Suitable for indoor floors with **different materials and hardness**:
- > Hard floor: Nature Stone, Terrazzo, marble, floor tile, epoxy resin, sandstone, artificial stone flooring, etc.
- > **Soft floor**: Low-pile carpet