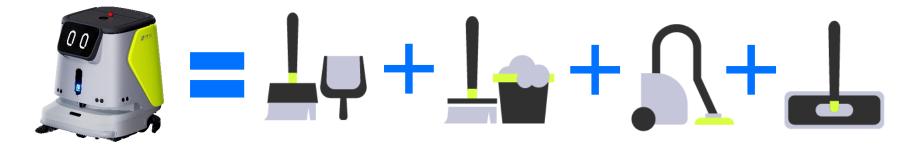

#### **Four-in-one Versatile Cleaning**

- Sweeping, Scrubbing, Vacuuming and Dust Mopping multi-function in one. All cleaning needs can be easily met by one machine.
- > Two main cleaning modes:
  - 1. Sweeping + Vacuuming + Mopping
  - 2. Scrubbing
- Modular Component Design: Removing the accessory is no longer a tedious task, but a fast and efficient one. Accessories (such as side brush, roller brush, squeegee, and mopping sweeper) can be loaded and unloaded within 1 minute.