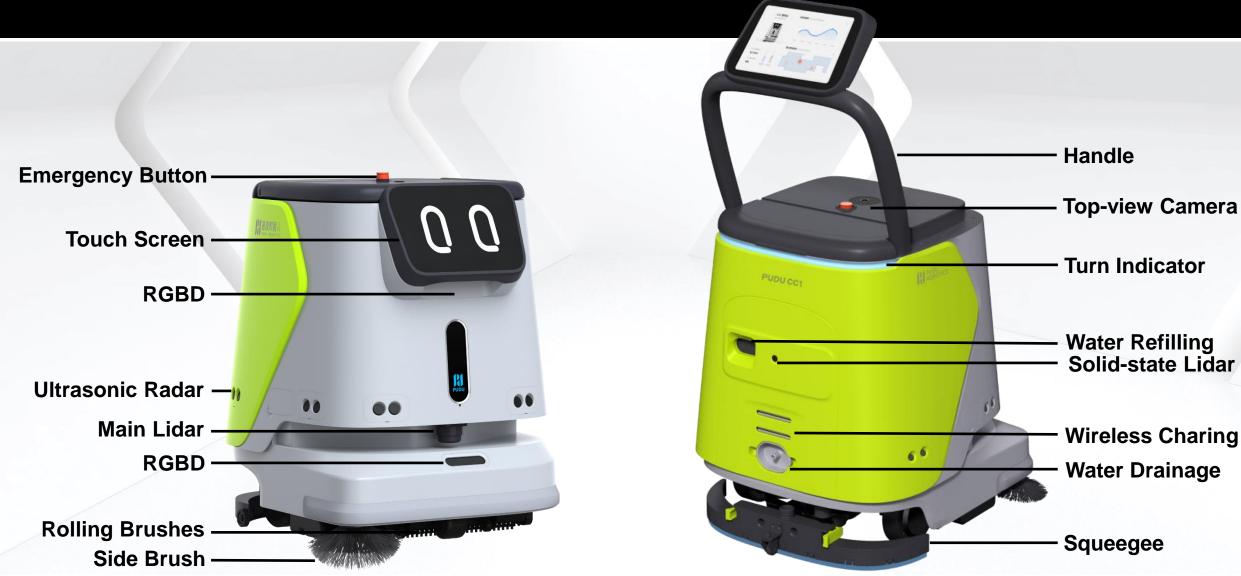

#### **Four-in-one Versatile Cleaning**

- Sweeping, Scrubbing, Vacuuming and Dust Mopping multi-function in one. All cleaning needs can be easily met by one machine.
- > Two main cleaning modes:
  - 1. Sweeping + Vacuuming + Mopping
  - 2. Scrubbing
- Modular Component Design: Removing the accessory is no longer a tedious task, but a fast and efficient one. Accessories (such as side brush, roller brush, squeegee, and mopping sweeper) can be loaded and unloaded within 1 minute.

#### **Fit Corners Perfectly**

Ultimate edge cleaning( < 6cm edge to edge) in certain scenes with side brushes.</li>
It performs edge sweeping well with no trash left behind.

#### **Automatic Recharging**

> The robot will automatically return to the workstation\* when the power is low.

\*The workstation needs to be purchased additionally

#### **Automatic Water Addition & Drainage**

- > Large Capacity: 15L clean water tank and 15L waste water tank with an exclusive workstation
- > Automatically fill and drain the water at the workstation\*
- > No manual intervention, worry-free and labor-saving

#### **Automatic Localization & Navigation**

- Based on PUDU SLAM positioning system, CC1 supports both Visual SLAM and Laser SLAM positioning and navigation solutions to perform tasks more efficiently in complex scenarios.
- Equipped with Multi-fusion sensors, it can stop at any angle and move away as soon as it encounters obstacles.